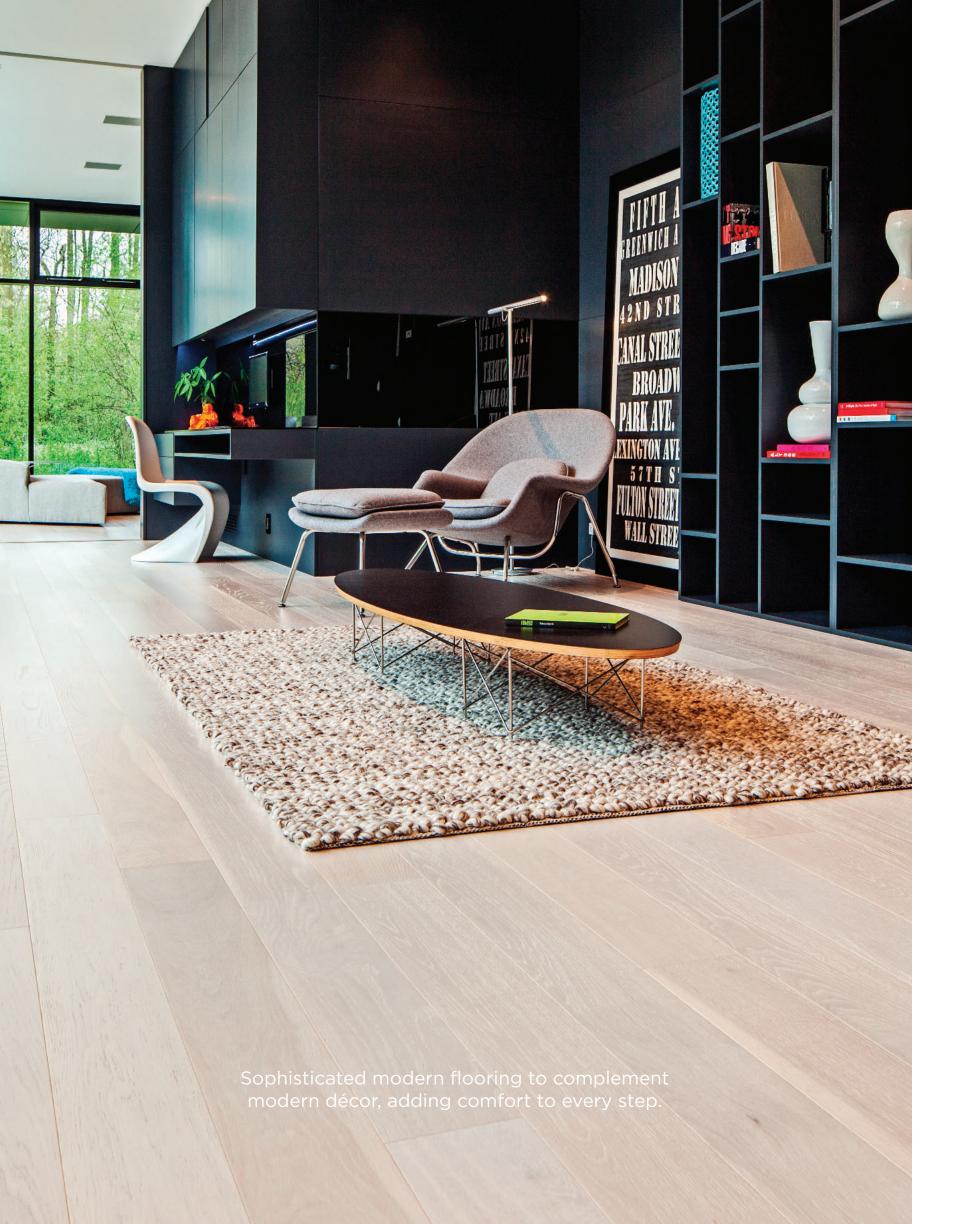

#### Copenhagen Collection

Combining balanced, minimalistic style with practicality in typical Scandinavian fashion, the Copenhagen Collection was influenced with the modern, clean design Khayeri saw there. Available in 7" wide planks and with the highest structurally stable core support sourced from sustainable Scandinavian forests, the Copenhagen Collection is available in a sanded smooth finish. Choose from premium select grade

French White Oak or White Ash: the highest grade of wide plank wood on the market.

Set a trendy and stylish foundation for your modern interior design.

SCANDINAVIA