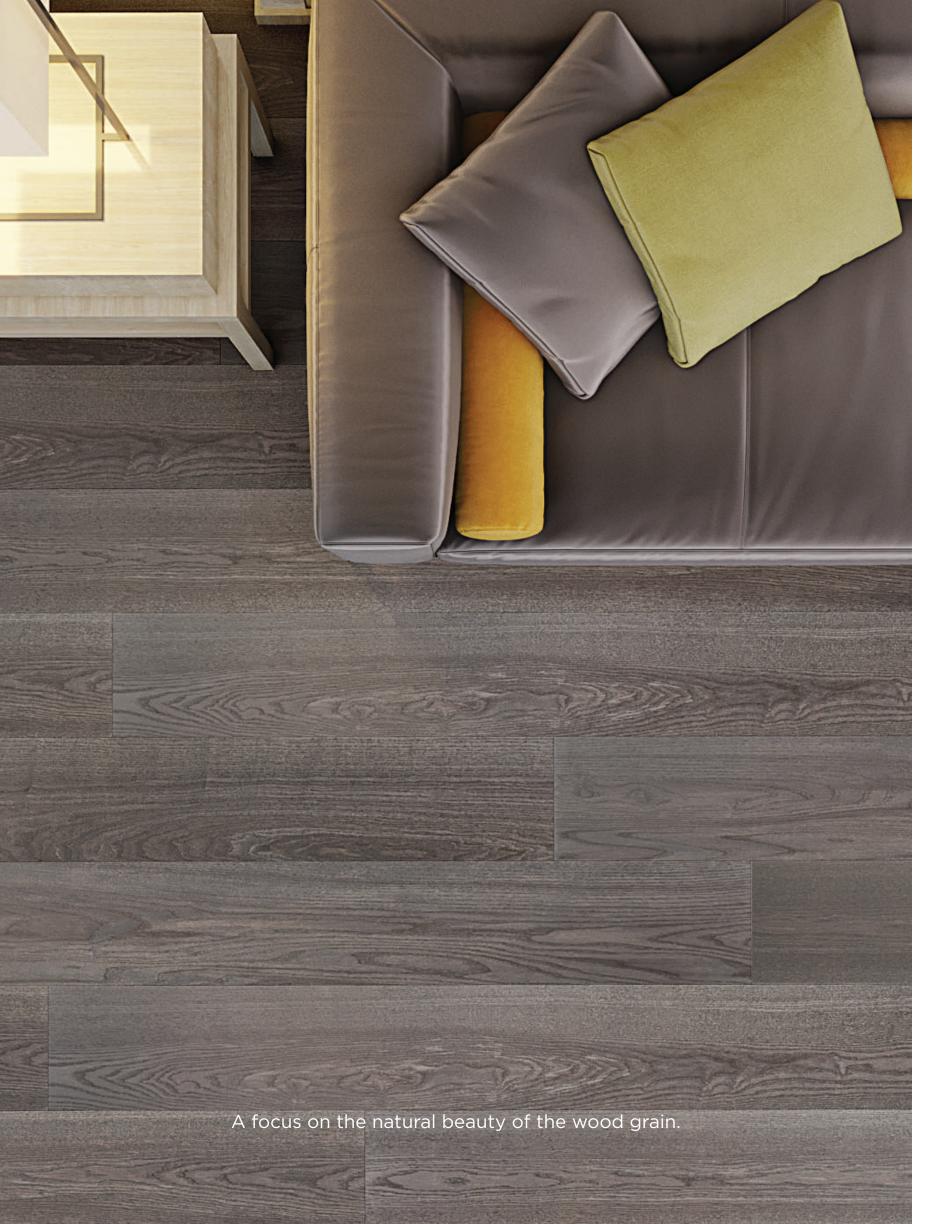

#### Copenhagen Collection

Combining balanced, minimalistic style with practicality in typical Scandinavian fashion, the Copenhagen Collection was influenced with the modern, clean design Khayeri saw there. Available in 7" wide planks and with the highest structurally stable core support sourced from sustainable Scandinavian forests, the Copenhagen Collection is available in a sanded smooth finish. Choose from premium select grade

French White Oak or White Ash: the highest grade of wide plank wood on the market.

Set a trendy and stylish foundation for your modern interior design.

SCANDINAVIA