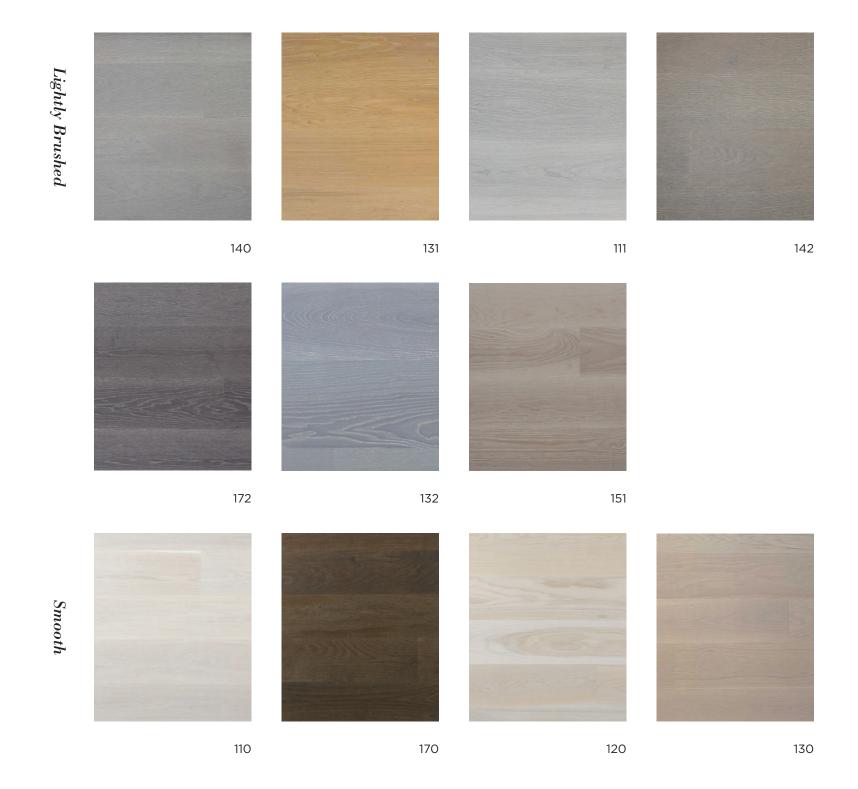

#### Nordic Collection

Drawing upon Norway's hazy, abundant forests, the Nordic Collection celebrates nature's splendour with a unique colour selection. Hand-selected to favour wood without knots, the result is a cleaner, more minimalistic Scandinavian look, with almost no variation between planks. The extra-wide 8" planks, with the highest structurally stable core support sourced from sustainable Scandinavian & Baltic forests, come in both sanded smooth or lightly-brushed finishes to bring out the natural beauty of the wood, in the finest grade, wide plank French White Oak or European White Ash available anywhere.

## Nordic Collection