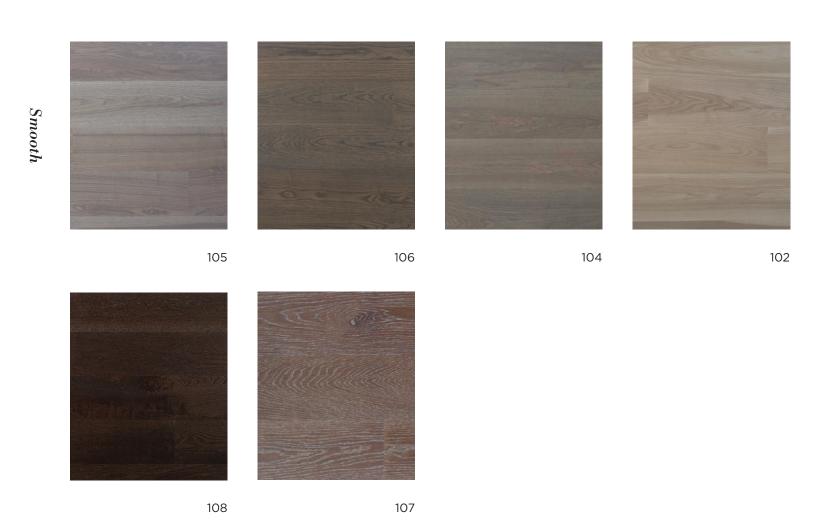

#### Copenhagen Collection

Combining balanced, minimalistic style with practicality in typical Scandinavian fashion, the Copenhagen Collection was influenced with the modern, clean design Khayeri saw there. Available in 7" wide planks and with the highest structurally stable core support sourced from sustainable Scandinavian forests, the Copenhagen Collection is available in a sanded smooth finish. Choose from premium select grade

French White Oak or White Ash: the highest grade of wide plank wood on the market.

Set a trendy and stylish foundation for your modern interior design.

SCANDINAVIA

## Copenhagen Collection

Great design starts from the ground up.

hayeri | KHAYERI CURATED FLOORING

KHAYERIFLOORING.COM