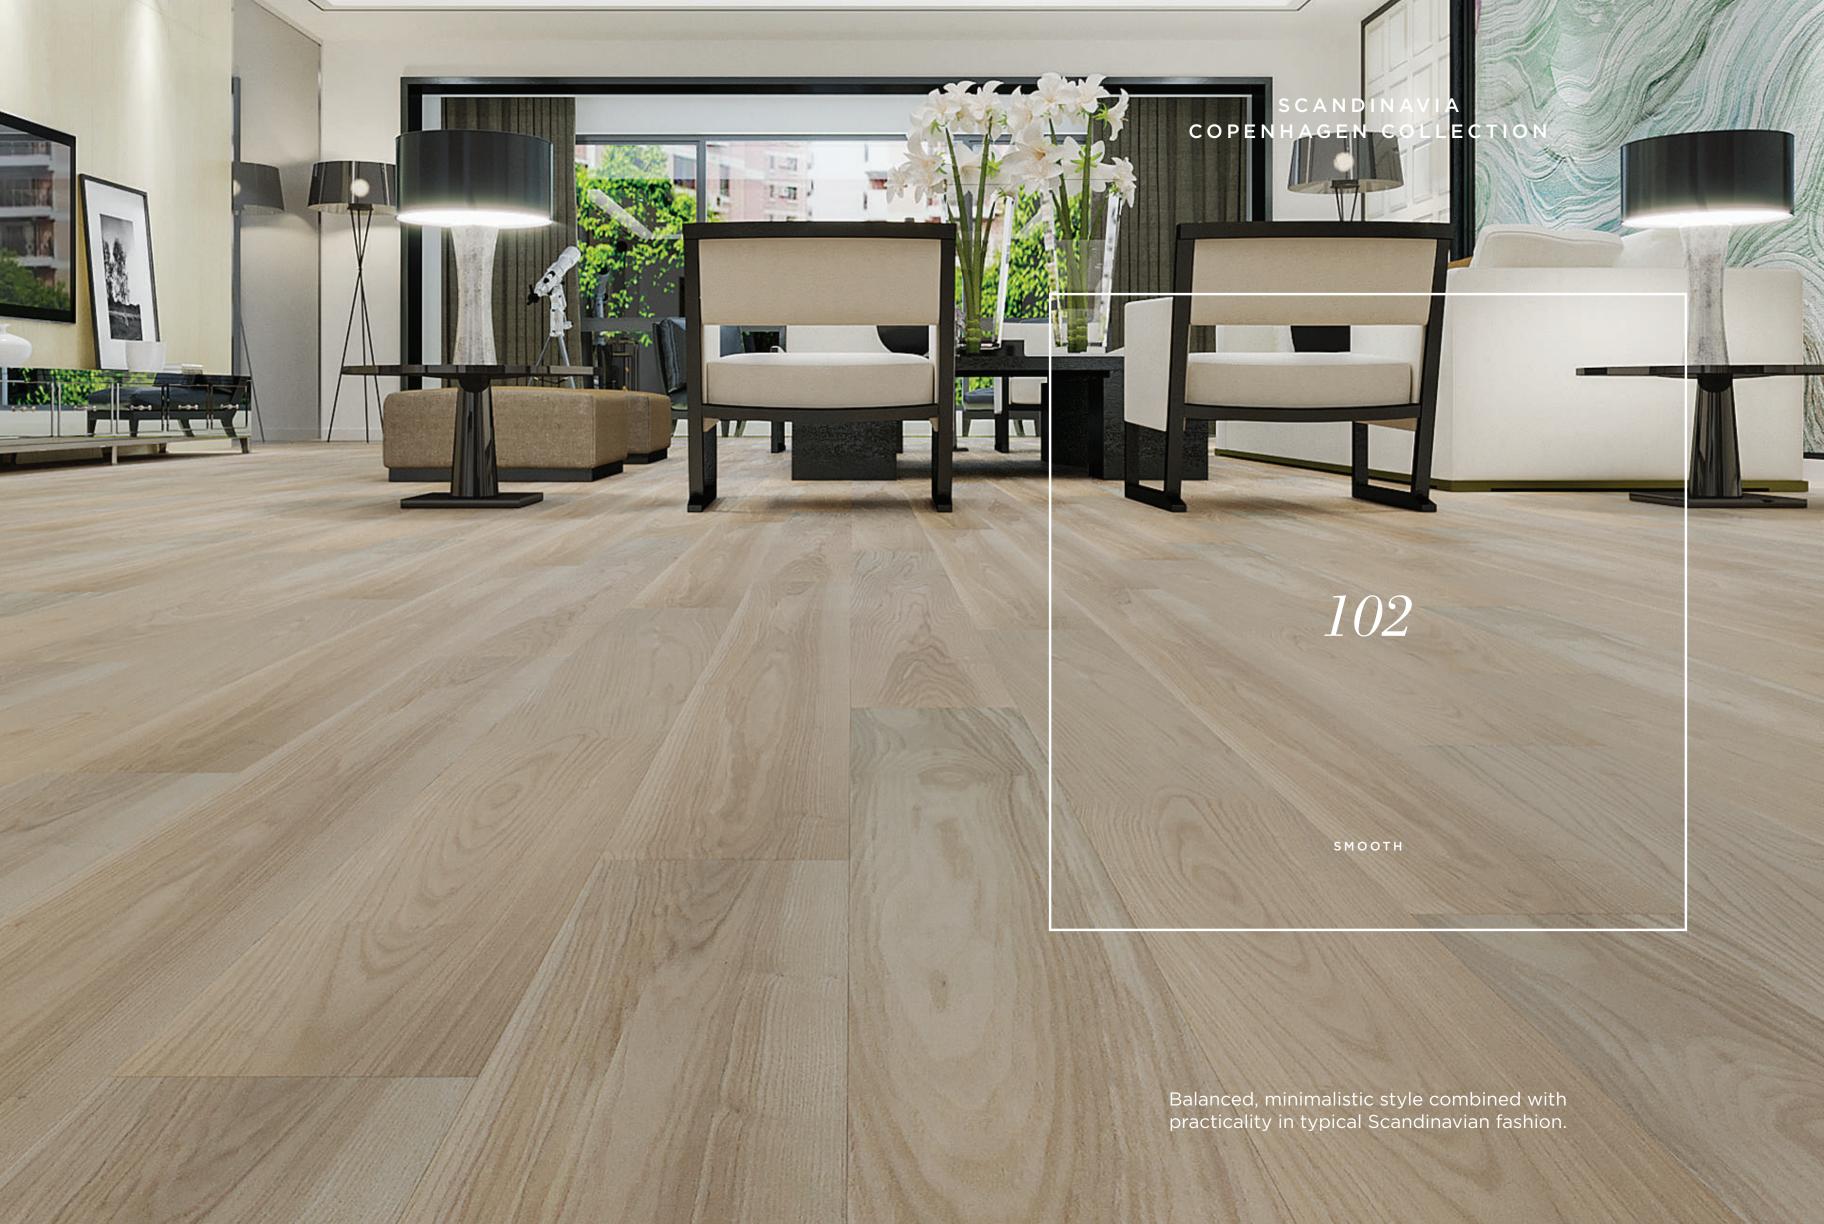

#### Copenhagen Collection

Combining balanced, minimalistic style with practicality in typical Scandinavian fashion, the Copenhagen Collection was influenced with the modern, clean design Khayeri saw there. Available in 7" wide planks and with the highest structurally stable core support sourced from sustainable Scandinavian forests, the Copenhagen Collection is available in a sanded smooth finish. Choose from premium select grade

French White Oak or White Ash: the highest grade of wide plank wood on the market.

Set a trendy and stylish foundation for your modern interior design.

SCANDINAVIA