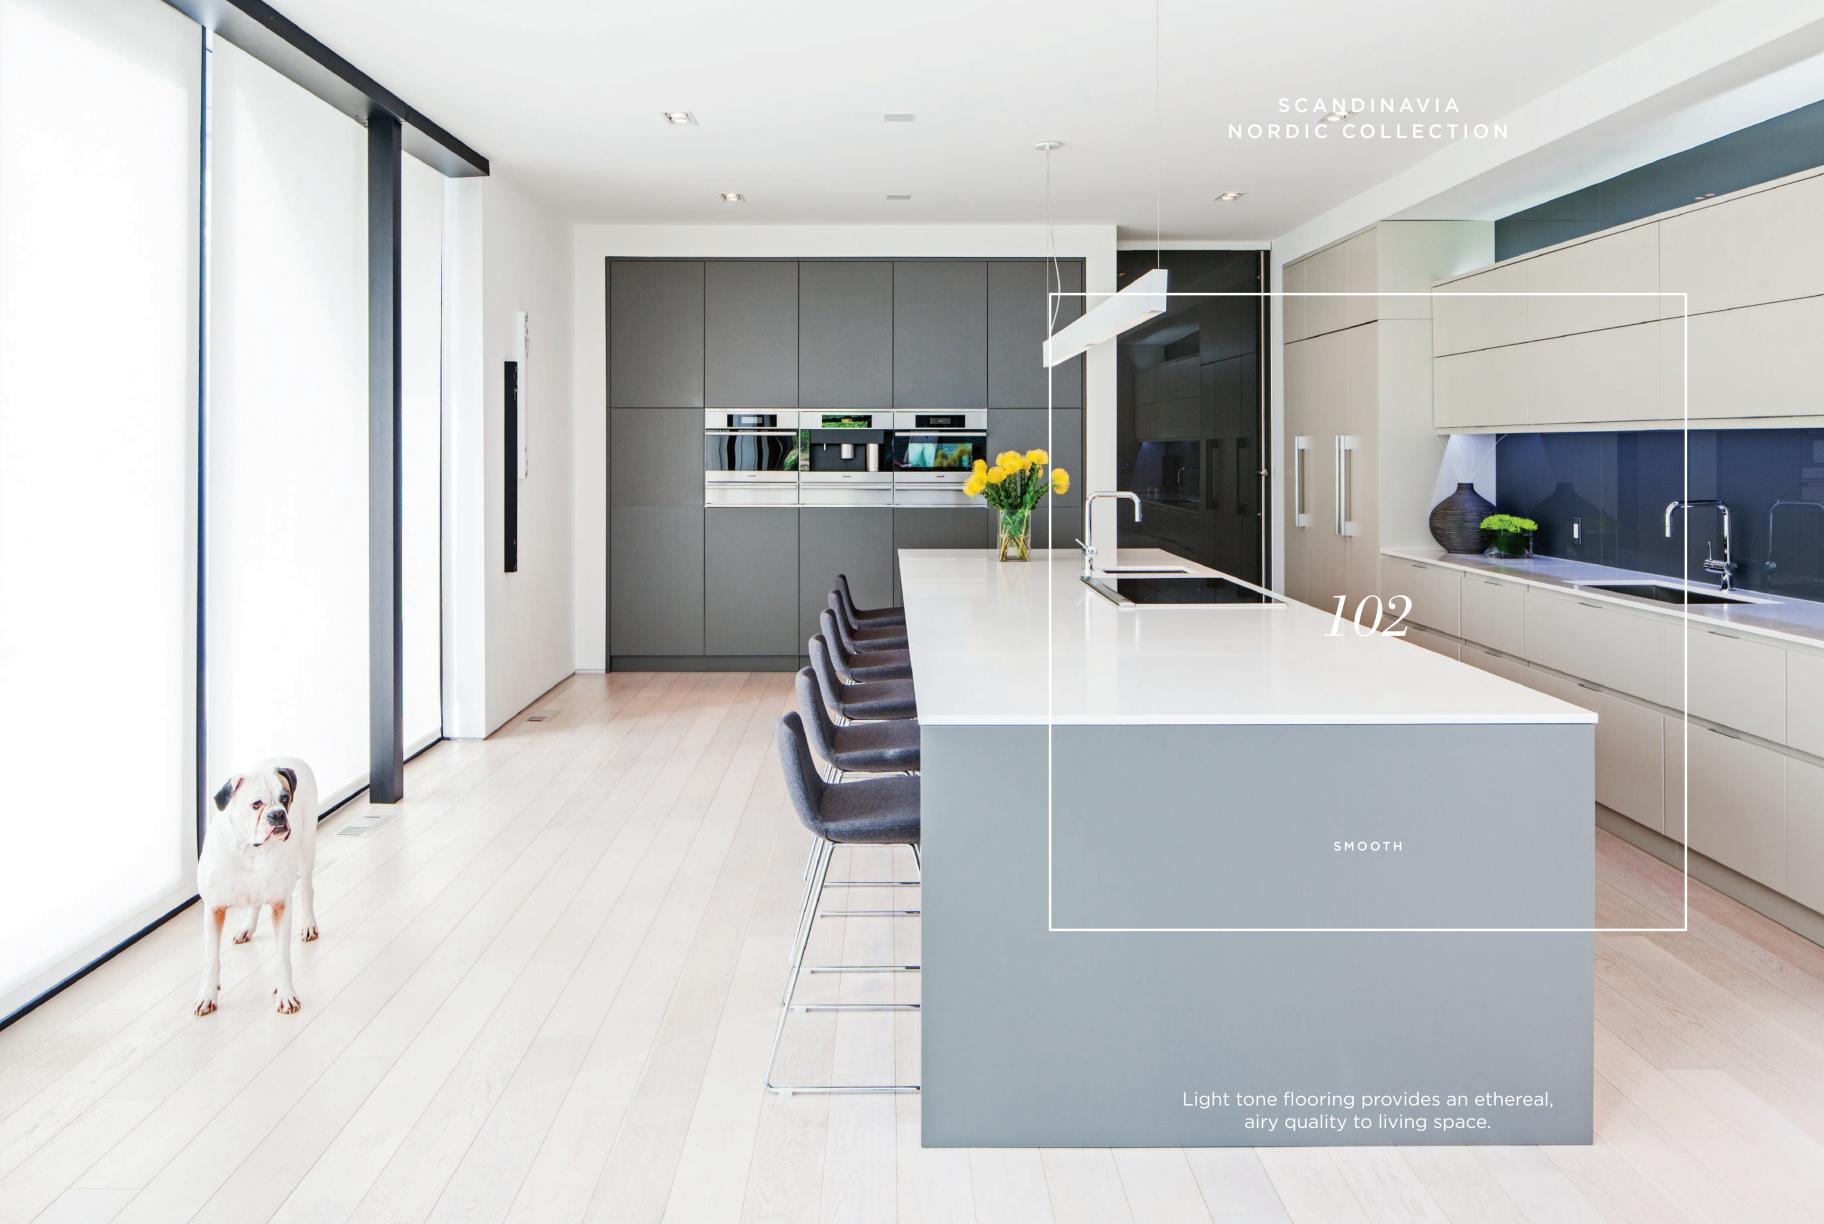

### SCANDINAVIA

#### Nordic Collection

Drawing upon Norway's hazy, abundant forests, the Nordic Collection celebrates nature's splendour with a unique colour selection. Hand-selected to favour wood without knots, the result is a cleaner, more minimalistic Scandinavian look, with almost no variation between planks. The extra-wide 8" planks, with the highest structurally stable core support sourced from sustainable Scandinavian & Baltic forests, come in both sanded smooth or lightly-brushed finishes to bring out the natural beauty of the wood, in the finest grade, wide plank French White Oak or European White Ash available anywhere.