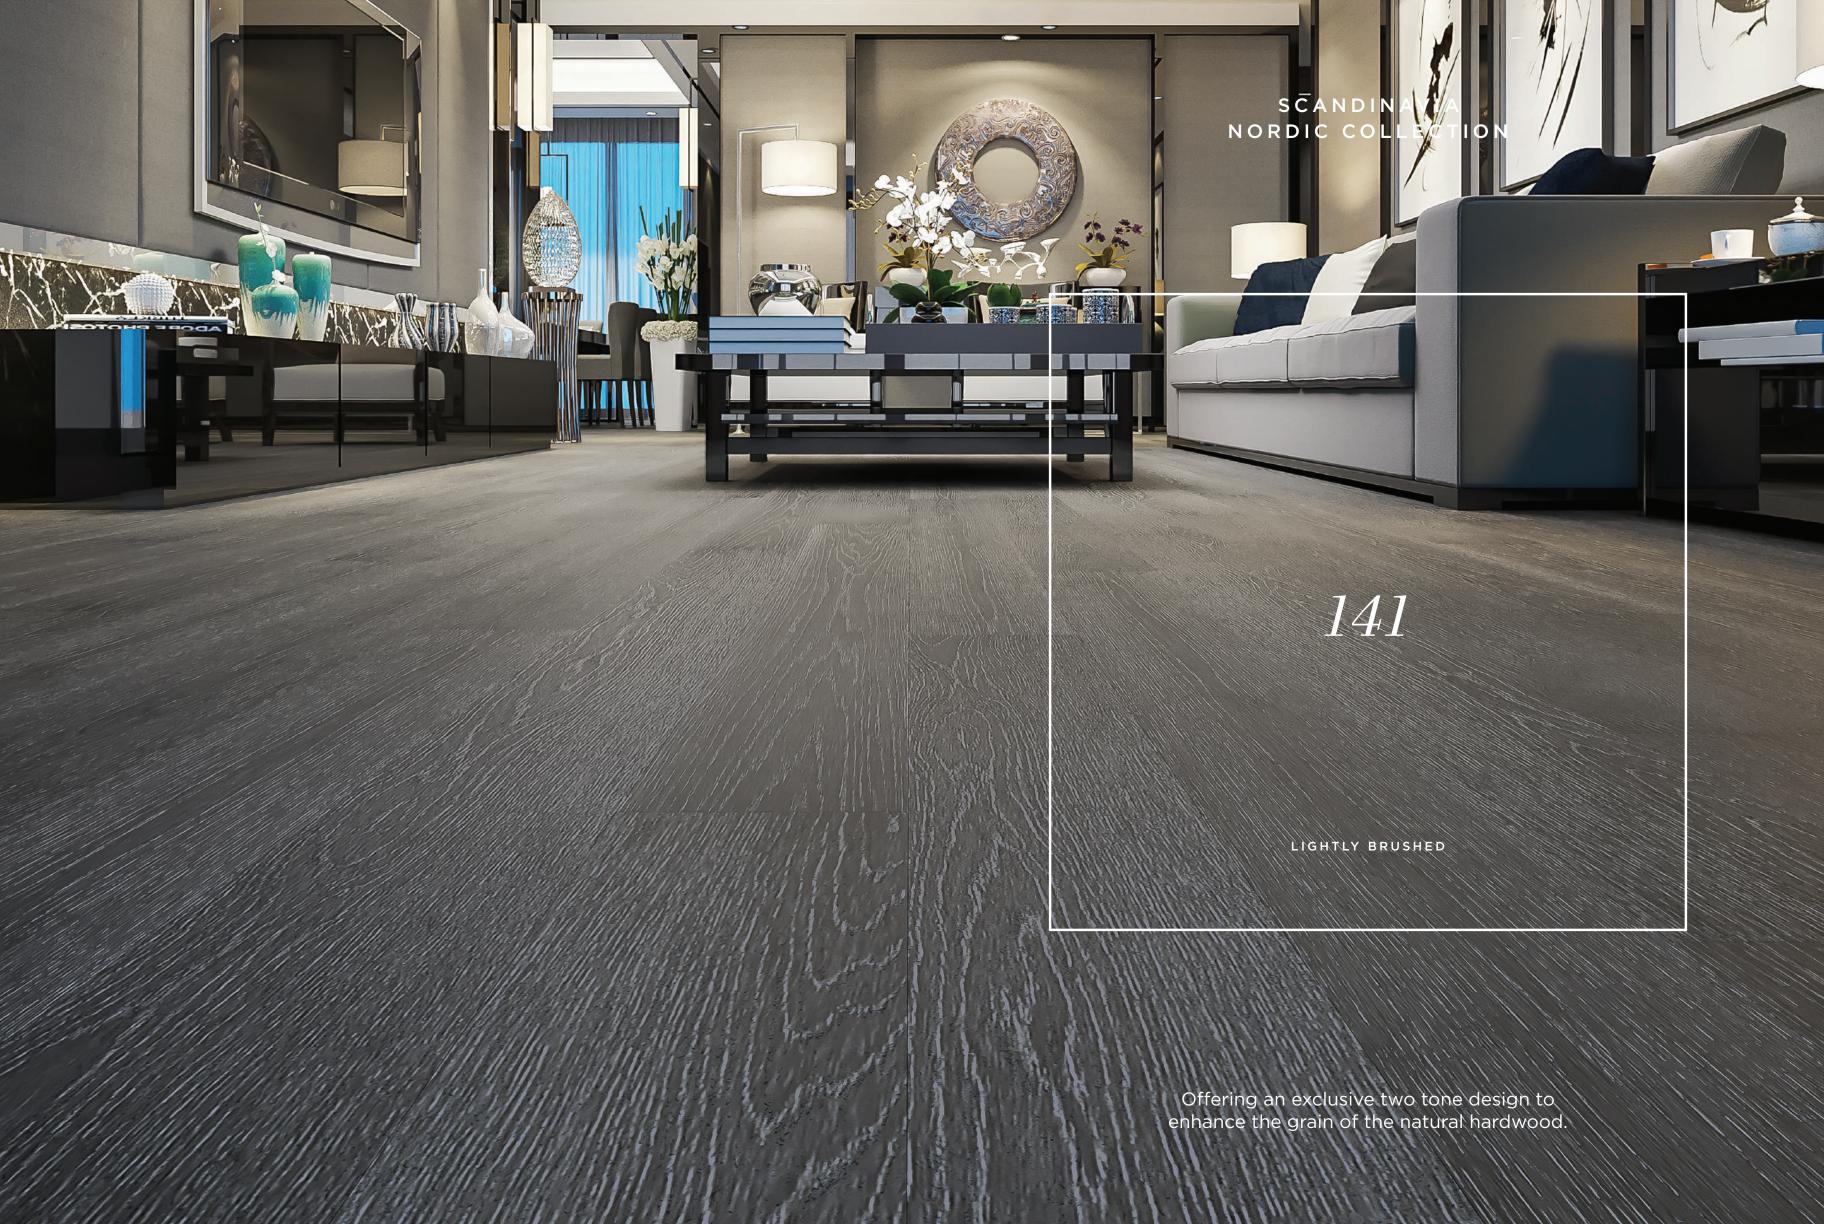

### SCANDINAVIA

#### Nordic Collection

Drawing upon Norway's hazy, abundant forests, the Nordic Collection celebrates nature's splendour with a unique colour selection. Hand-selected to favour wood without knots, the result is a cleaner, more minimalistic Scandinavian look, with almost no variation between planks. The extra-wide 8" planks, with the highest structurally stable core support sourced from sustainable Scandinavian & Baltic forests, come in both sanded smooth or lightly-brushed finishes to bring out the natural beauty of the wood, in the finest grade, wide plank French White Oak or European White Ash available anywhere.

French White Oak or White Ash: the highest grade of wide plank wood on the market.

Set a trendy and stylish foundation for your modern interior design.

SCANDINAVIA