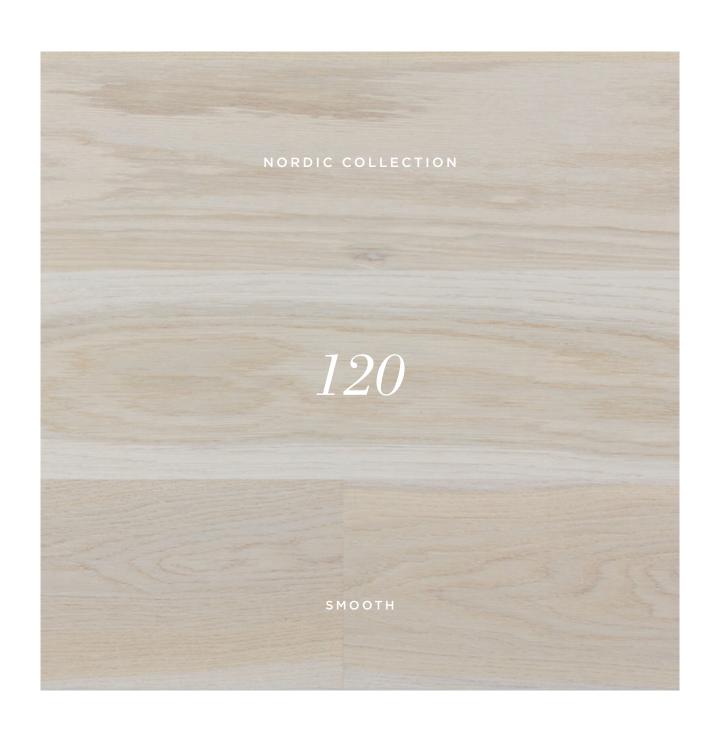

#### Nordic Collection

Drawing upon Norway's hazy, abundant forests, the Nordic Collection celebrates nature's splendour with a unique colour selection. Hand-selected to favour wood without knots, the result is a cleaner, more minimalistic Scandinavian look, with almost no variation between planks. The extra-wide 8" planks, with the highest structurally stable core support sourced from sustainable Scandinavian & Baltic forests, come in both sanded smooth or lightly-brushed finishes to bring out the natural beauty of the wood, in the finest grade, wide plank French White Oak or European White Ash available anywhere.

## Nordic Collection