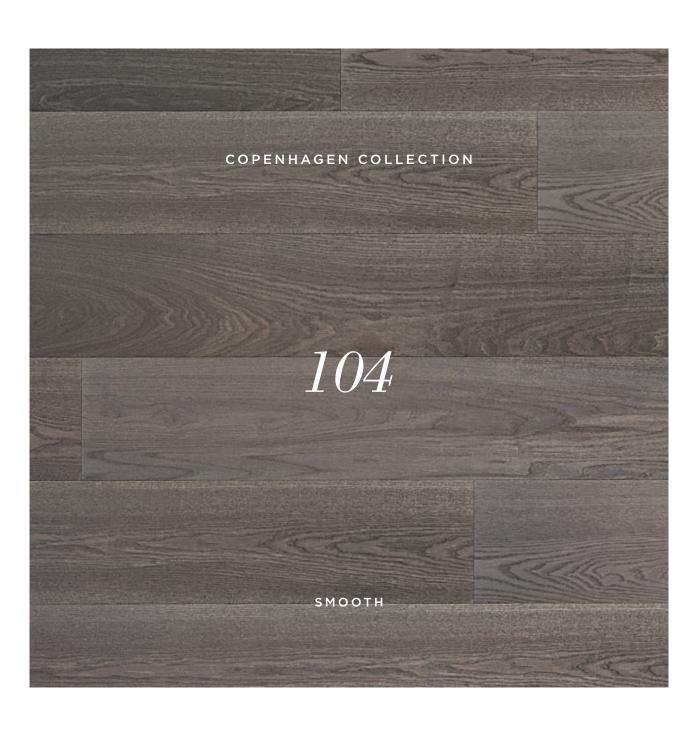

#### Copenhagen Collection

Combining balanced, minimalistic style with practicality in typical Scandinavian fashion, the Copenhagen Collection was influenced with the modern, clean design Khayeri saw there. Available in 7" wide planks and with the highest structurally stable core support sourced from sustainable Scandinavian forests, the Copenhagen Collection is available in a sanded smooth finish. Choose from premium select grade

French White Oak or White Ash: the highest grade of wide plank wood on the market.

Set a trendy and stylish foundation for your modern interior design.

SCANDINAVIA