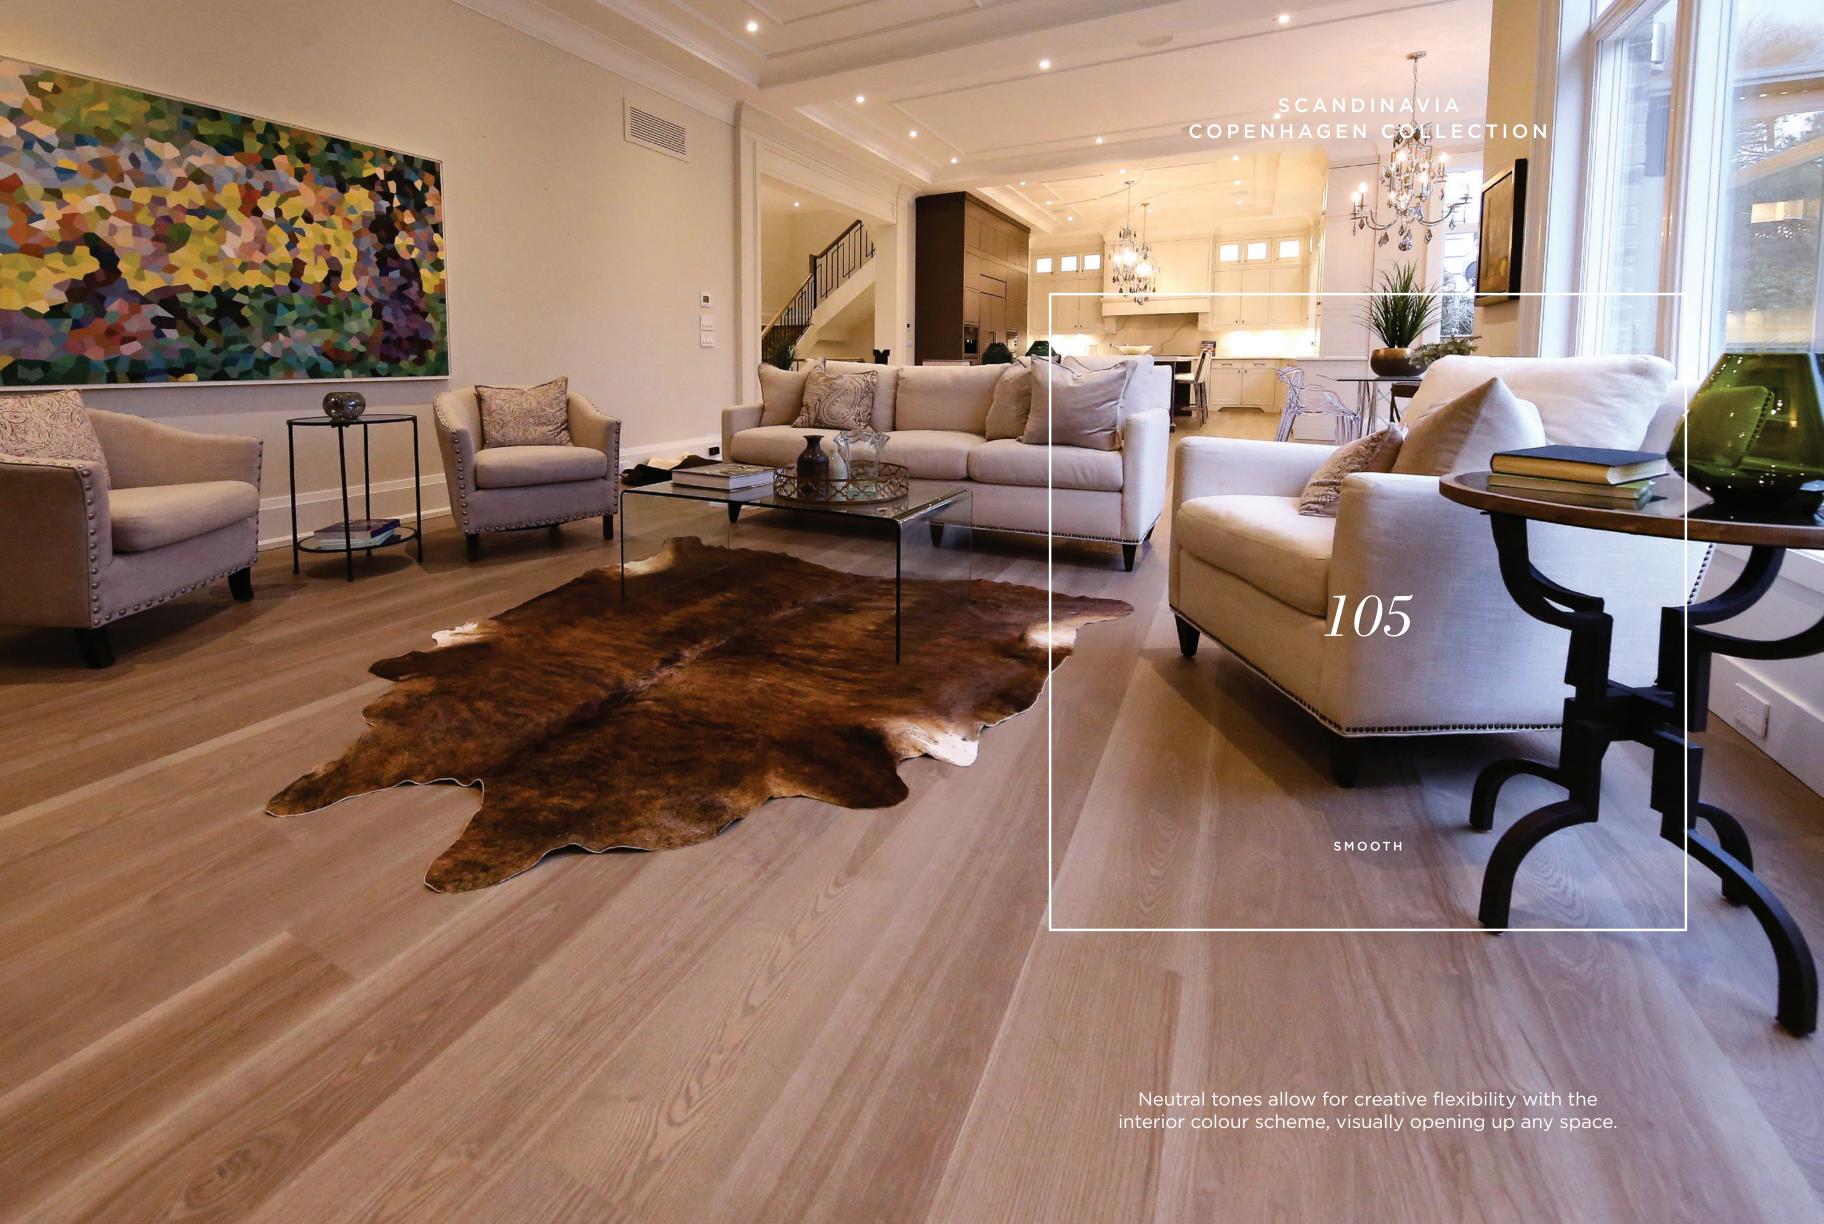

#### Copenhagen Collection

Combining balanced, minimalistic style with practicality in typical Scandinavian fashion, the Copenhagen Collection was influenced with the modern, clean design Khayeri saw there. Available in 7" wide planks and with the highest structurally stable core support sourced from sustainable Scandinavian forests, the Copenhagen Collection is available in a sanded smooth finish. Choose from premium select grade

French White Oak or White Ash: the highest grade of wide plank wood on the market.

Set a trendy and stylish foundation for your modern interior design.

SCANDINAVIA

## Copenhagen Collection

Great design starts from the ground up.

hayeri | KHAYERI CURATED FLOORING

KHAYERIFLOORING.COM