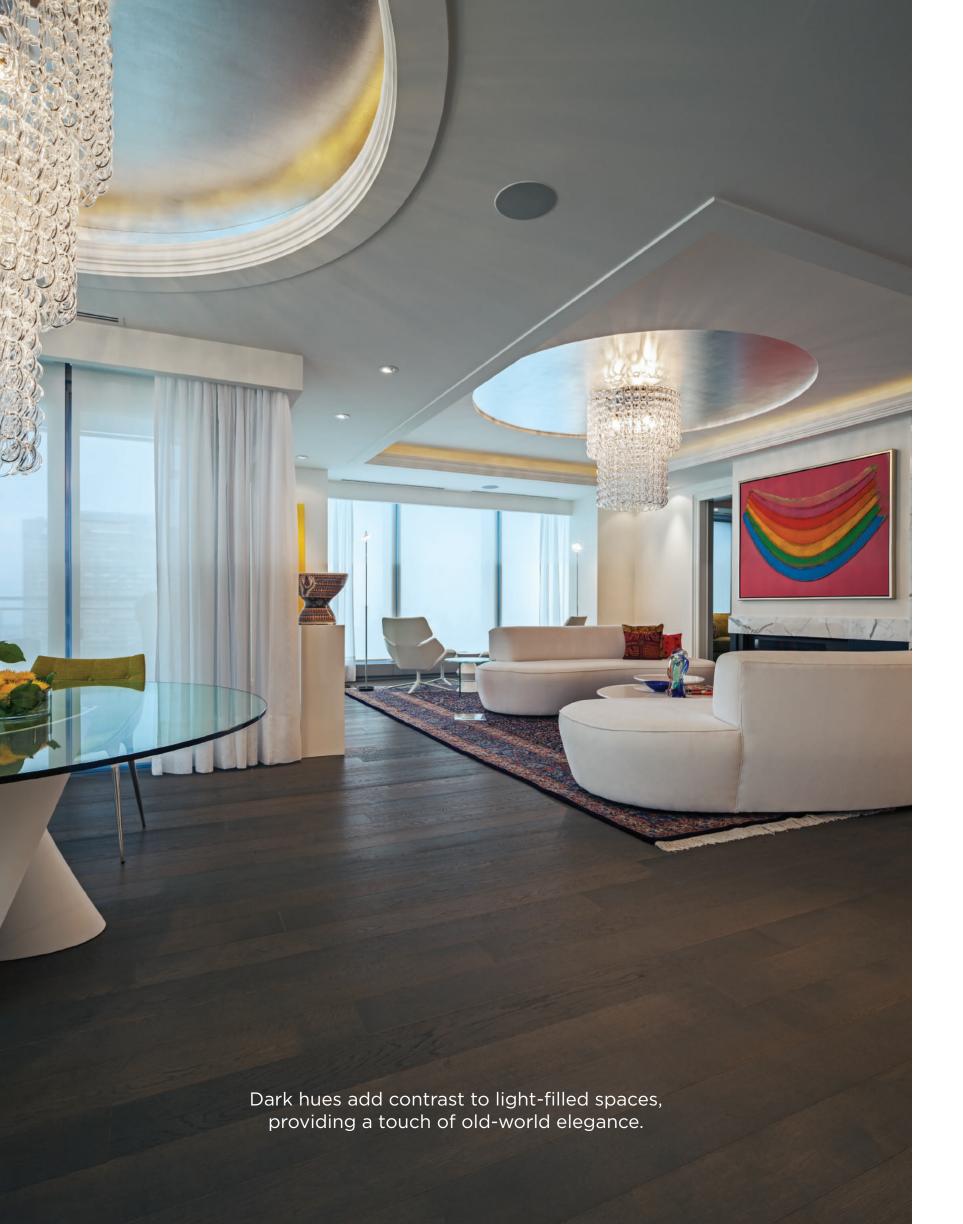

ome in both sanded smooth or lightly-brushed finishes to bring out the natural beauty of the wood, in the finest grade, wide plank French White Oak or European White Ash available anywhere.

#### Copenhagen Collection

Combining balanced, minimalistic style with practicality in typical Scandinavian fashion, the Copenhagen Collection was influenced with the modern, clean design Khayeri saw there. Available in 7" wide planks and with the highest structurally stable core support sourced from sustainable Scandinavian forests, the Copenhagen Collection is available in a sanded smooth finish. Choose from premium select grade

French White Oak or White Ash: the highest grade of wide plank wood on the market.



Set a trendy and stylish foundation for your modern interior design.





























SCANDINAVIA

## Nordic Collection

## Copenhagen Collection





Great design starts from the ground up.



hayeri | KHAYERI CURATED FLOORING

KHAYERIFLOORING.COM