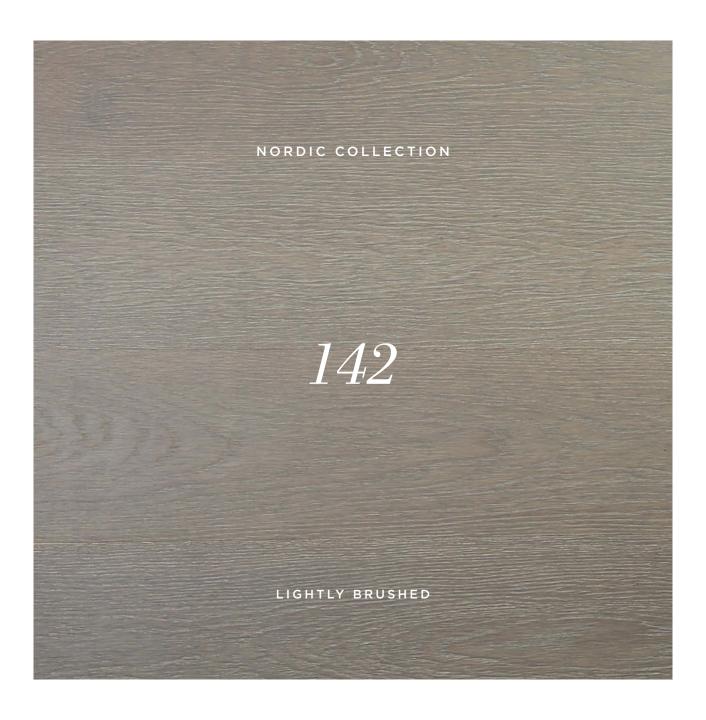

#### Nordic Collection

Drawing upon Norway's hazy, abundant forests, the Nordic Collection celebrates nature's splendour with a unique colour selection. Hand-selected to favour wood without knots, the result is a cleaner, more minimalistic Scandinavian look, with almost no variation between planks. The extra-wide 8" planks, with the highest structurally stable core support sourced from sustainable Scandinavian & Baltic forests, come in both sanded smooth or lightly-brushed finishes to bring out the natural beauty of the wood, in the finest grade, wide plank French White Oak or European White Ash available anywhere.

## Nordic Collection