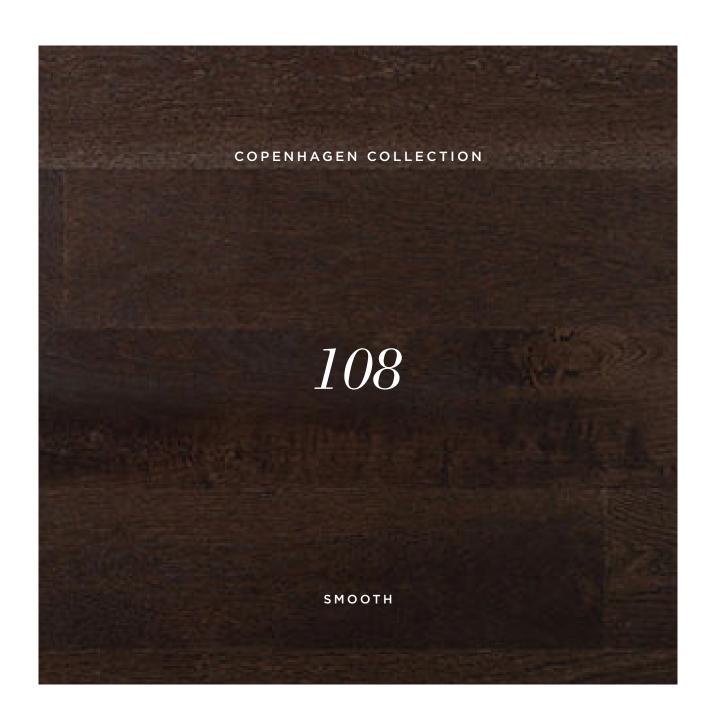

#### Copenhagen Collection

Combining balanced, minimalistic style with practicality in typical Scandinavian fashion, the Copenhagen Collection was influenced with the modern, clean design Khayeri saw there. Available in 7" wide planks and with the highest structurally stable core support sourced from sustainable Scandinavian forests, the Copenhagen Collection is available in a sanded smooth finish. Choose from premium select grade

French White Oak or White Ash: the highest grade of wide plank wood on the market.

Set a trendy and stylish foundation for your modern interior design.

SCANDINAVIA