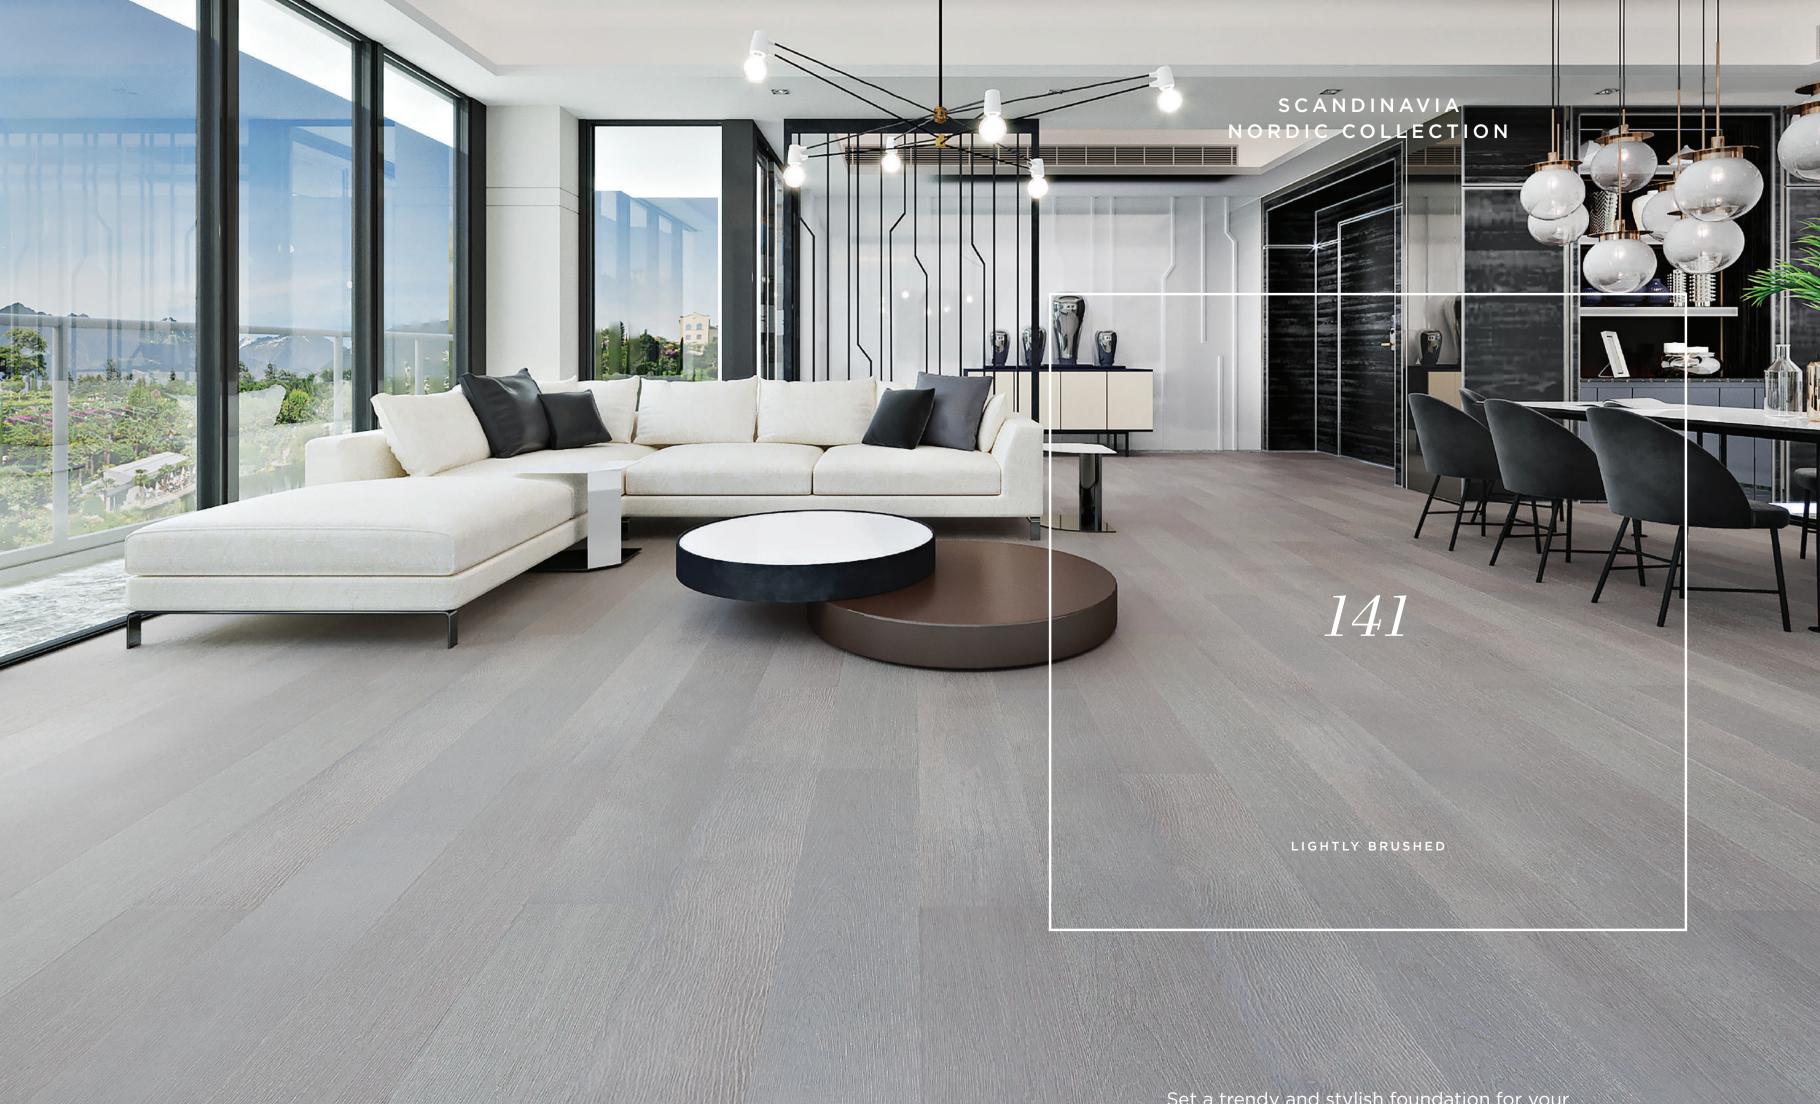

### SCANDINAVIA

#### Nordic Collection

Drawing upon Norway's hazy, abundant forests, the Nordic Collection celebrates nature's splendour with a unique colour selection. Hand-selected to favour wood without knots, the result is a cleaner, more minimalistic Scandinavian look, with almost no variation between planks. The extra-wide 8" planks, with the highest structurally stable core support sourced from sustainable Scandinavian & Baltic forests, come in both sanded smooth or lightly-brushed finishes to bring out the natural beauty of the wood, in the finest grade, wide plank French White Oak or European White Ash available anywhere.

French White Oak or White Ash: the highest grade of wide plank wood on the market.

Set a trendy and stylish foundation for your modern interior design.

SCANDINAVIA